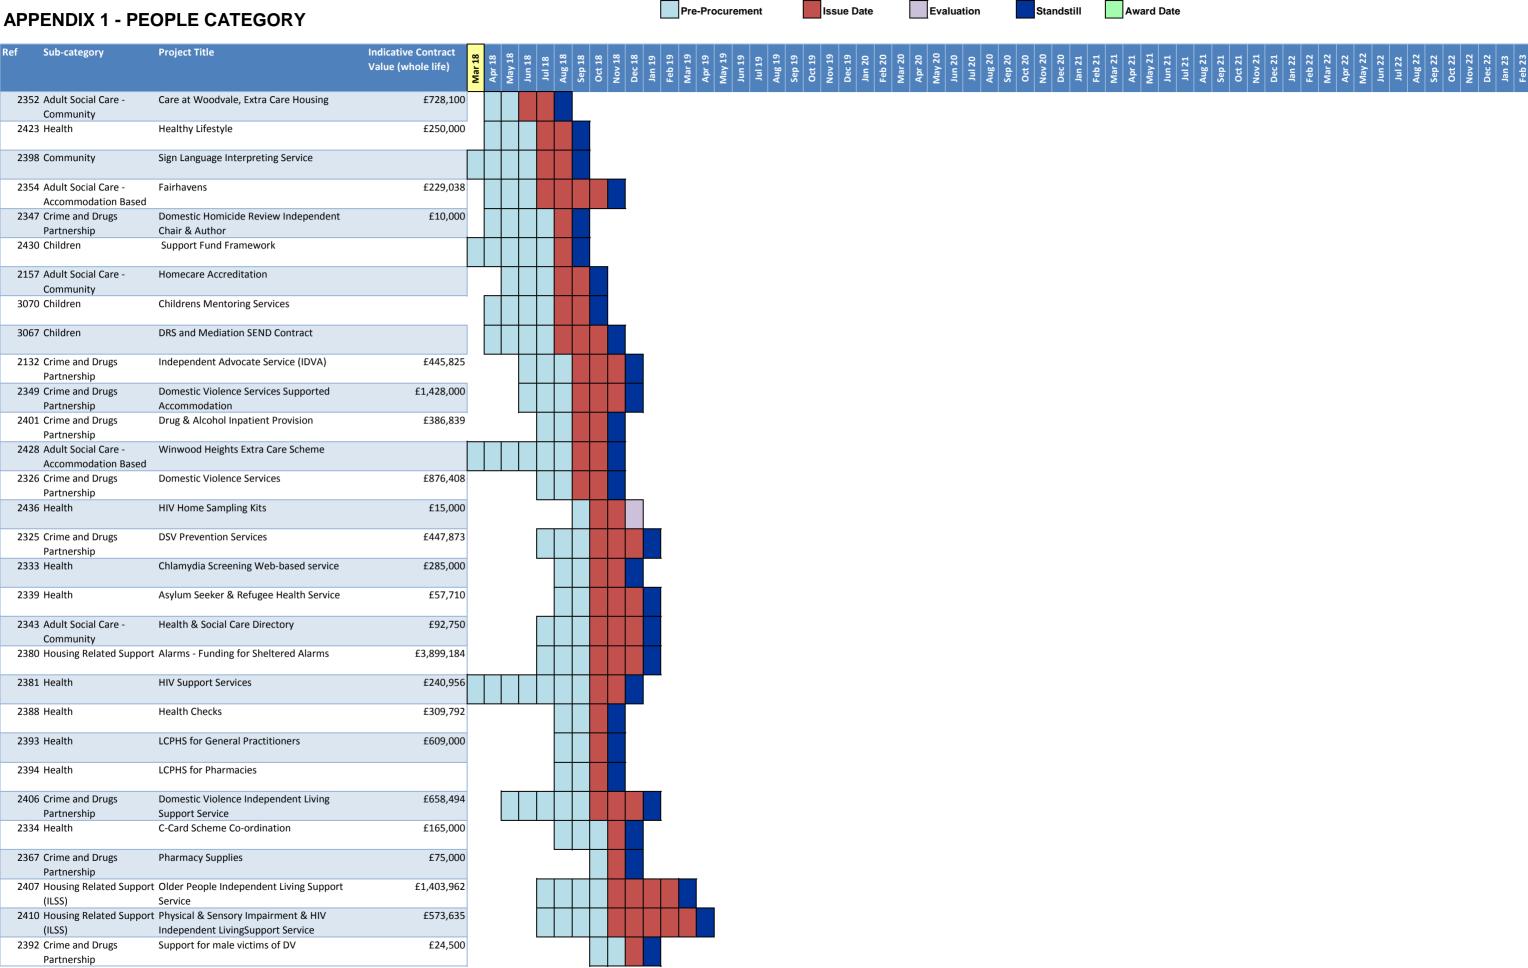

| APPENDIX 1 - PEOPLE CATEGORY |                                            |                                                                           |                                           |        |        |        |        |        |        |        |  |  |
|------------------------------|--------------------------------------------|---------------------------------------------------------------------------|-------------------------------------------|--------|--------|--------|--------|--------|--------|--------|--|--|
| Ref                          | Sub-category                               | Project Title                                                             | Indicative Contract<br>Value (whole life) | Mar 18 | Apr 18 | May 18 | Jun 18 | Jul 18 | Aug 18 | Sep 18 |  |  |
| 2069                         | Community                                  | IASS - Ask Iris / Ask Us / Keyworker                                      |                                           |        |        |        |        |        |        |        |  |  |
| 2364                         | Housing Related Support                    | Mental Health Resettlement (Stephanie<br>Lodge)                           | £454,000                                  |        |        |        |        |        |        |        |  |  |
| 2432                         | Housing Related Support                    | Citywide Dispersed Alarms - Older People                                  | £957,000                                  |        |        |        |        |        |        |        |  |  |
| 2346                         | Adult Social Care -<br>Community           | Telecare and Telehealth                                                   | £1,730,000                                |        |        |        |        |        |        |        |  |  |
| 2115                         | •                                          | Supported Accommodation for homeless                                      | £21,646,377                               |        |        |        |        |        |        |        |  |  |
|                              |                                            | citizens                                                                  |                                           |        |        |        |        |        |        |        |  |  |
| 2139                         | Children                                   | Semi-Independent Living 16+                                               | £7,500,000                                |        |        |        |        |        |        |        |  |  |
| 2341                         | Crime and Drugs Partnership                | Accommodation and Support DV Grant Agreements                             | £250,446                                  |        | ı      |        |        |        |        |        |  |  |
| 2437                         | Health                                     | The Computer Room Nottingham                                              | £35,200                                   |        | I      |        |        |        |        |        |  |  |
| 2973                         | Housing Related Support                    | Offenders Adults Accommodation Service                                    | £418,851                                  |        | J      |        |        |        |        |        |  |  |
| 2378                         | Children                                   | Fostering Advice & Mediation Service                                      | £15,000                                   |        |        |        |        |        |        |        |  |  |
| 2379                         | Children                                   | Intercountry Service                                                      | £43,878                                   |        |        |        |        |        |        |        |  |  |
| 2400                         | Crime and Drugs Partnership                | Shared Care Drug Treatment                                                | £228,000                                  |        | •      |        |        |        |        |        |  |  |
| 2324                         | Children                                   | DN2 Social Impact Bond                                                    | £11,000,000                               |        |        |        |        |        |        |        |  |  |
| 2357                         | Community                                  | Vulnerable Persons Preventative Service                                   | £140,000                                  |        |        |        |        |        |        | I      |  |  |
| 2358                         | Education                                  | Quality Assurance - Alternative Education<br>Provision                    |                                           |        |        |        |        |        |        |        |  |  |
| 2353                         | Education                                  | Delivery of Family Learning                                               | £260,000                                  |        |        |        |        |        |        |        |  |  |
| 2431                         | Education                                  | School Swimming Provision for Quackers<br>Swim School & The Lenton Centre |                                           |        |        |        |        |        |        |        |  |  |
| 3013                         | Children                                   | Safe Families for Children                                                | £360,000                                  |        |        |        |        |        |        |        |  |  |
| 2395                         | Crime and Drugs<br>Partnership             | Pharmacy Supervised Consumption Schemes                                   | £678,000                                  |        |        |        |        |        |        |        |  |  |
| 2979                         | Children                                   | Adoption and Fostering Assessment Service                                 |                                           |        |        |        |        |        |        |        |  |  |
| 2363                         | Crime and Drugs<br>Partnership             | Pharmacy Services Database                                                | £12,500                                   |        |        |        |        |        | •      |        |  |  |
| 2402                         | Community                                  | Community Specific Advice Services for Deaf Citizens                      | £51,258                                   |        |        |        |        |        |        |        |  |  |
| 2403                         | Community                                  | Community Specific Advice Services for<br>Refugees and Asylum Seekers     | £93,981                                   |        |        |        |        |        |        |        |  |  |
| 2404                         | Community                                  | Financial Vulnerability Advice & Assistance - Citywide                    | £822,000                                  |        |        |        |        |        |        |        |  |  |
| 2405                         | Community                                  | Financial Vulnerability Advice & Assistance - Neighbourhood services      | £1,616,495                                |        |        |        |        |        |        |        |  |  |
| 2478                         | Community                                  | Financial Vulnerablity - Housing and Housing<br>Debt Advice               | £71,173                                   |        |        |        |        |        |        |        |  |  |
| 2113                         | Crime and Drugs<br>Partnership             | Criminal Justice Substance Misuse Service                                 | £1,234,157                                |        |        |        |        |        |        |        |  |  |
| 2151                         | Sold Services                              | Housing First                                                             | £330,000                                  |        |        |        |        |        |        |        |  |  |
| 2365                         | Crime and Drugs<br>Partnership             | Pharmacy Needle Exchange                                                  | £110,000                                  |        |        |        |        |        |        |        |  |  |
| 2340                         | Adult Social Care -<br>Accommodation Based | Albany House                                                              | £728,100                                  |        |        |        |        |        |        |        |  |  |

Issue Date Evaluation Standstill Award Date Pre-Procurement

| APPENDIX 1 - PE                                 | OPLE CATEGORY                                                                             |                                        |                                                         | Pre-Procurement                                  | Issue Date                                | Evaluation                                               | Standstill                         | Award Date                         |                                                  |                                      |                                           |
|-------------------------------------------------|-------------------------------------------------------------------------------------------|----------------------------------------|---------------------------------------------------------|--------------------------------------------------|-------------------------------------------|----------------------------------------------------------|------------------------------------|------------------------------------|--------------------------------------------------|--------------------------------------|-------------------------------------------|
| Ref Sub-category                                | Project Title                                                                             | Indicative Contract Value (whole life) | Apr 10 May 18 Jun 18 Jul 18 Aug 18 Sep 18 Oct 18 Dec 18 | Jan 19 Feb 19 Mar 19 Apr 19 Jun 19 Jul 19 Aug 19 | Sep 19 Oct 19 Nov 19 Dec 19 Jan 20 Feb 20 | Mar 20<br>Apr 20<br>May 20<br>Jun 20<br>Jul 20<br>Aug 20 | Sep 20 Oct 20 Nov 20 Dec 20 Jan 21 | Feb 21 Mar 21 Apr 21 May 21 Jun 21 | Aug 21 Sep 21 Oct 21 Nov 21 Jan 22 Feb 22 Mar 22 | May 22<br>Jun 22<br>Jul 22<br>Aug 22 | Sep 22 Oct 22 Nov 22 Dec 22 Jan 23 Feb 23 |
| 3059 Community                                  | Bed and Breakfast accommodation                                                           |                                        |                                                         |                                                  |                                           |                                                          |                                    |                                    |                                                  |                                      |                                           |
|                                                 | t Learning Disability & Autistic Spectrum                                                 | £1,224,362                             |                                                         |                                                  |                                           |                                                          |                                    |                                    |                                                  |                                      |                                           |
| (ILSS)<br>2336 Children                         | Disorder Independent Living Support Service<br>Youth Offending Team Hard to Reach Service |                                        |                                                         |                                                  |                                           |                                                          |                                    |                                    |                                                  |                                      |                                           |
| 2375 Community                                  | Appropriate Adults Service                                                                | £105,000                               |                                                         |                                                  |                                           |                                                          |                                    |                                    |                                                  |                                      |                                           |
| 2344 Adult Social Care -<br>Accommodation Based | Larkhill Village                                                                          | £4,911,125                             |                                                         |                                                  |                                           |                                                          |                                    |                                    |                                                  |                                      |                                           |
| 2412 Children                                   | Short Breaks For Disabled Children                                                        | £177,900                               |                                                         |                                                  |                                           |                                                          |                                    |                                    |                                                  |                                      |                                           |
| 2416 Community                                  | Adult Advocacy Service - County led                                                       | £1,164,114                             |                                                         |                                                  |                                           |                                                          |                                    |                                    |                                                  |                                      |                                           |
| 2337 Adult Social Care -<br>Accommodation Based | Care Support and Enablement Call-Off -                                                    |                                        |                                                         |                                                  |                                           |                                                          |                                    |                                    |                                                  |                                      |                                           |
|                                                 | t Teenage Parents Accomodation Based Service                                              | £881,790                               |                                                         |                                                  |                                           |                                                          |                                    |                                    |                                                  |                                      |                                           |
| 2328 Education                                  | Off Site Alternative Education Provision                                                  |                                        |                                                         |                                                  |                                           |                                                          |                                    |                                    |                                                  |                                      |                                           |
| 2348 Crime and Drugs<br>Partnership             | Hospital Alcohol Liaison (HALT)                                                           | £586,800                               |                                                         |                                                  |                                           |                                                          |                                    |                                    |                                                  |                                      |                                           |
| 2418 Adult Social Care -<br>Community           | Day and Evening Services                                                                  | £5,000,000                             |                                                         |                                                  |                                           |                                                          |                                    |                                    |                                                  |                                      |                                           |
| 2433 Adult Social Care -<br>Community           | Social care in prisons                                                                    | £45,000                                |                                                         |                                                  |                                           |                                                          |                                    |                                    |                                                  |                                      |                                           |
| 2420 Carers                                     | Carer's Hub (Carers First)                                                                | £825,000                               |                                                         |                                                  |                                           |                                                          |                                    |                                    |                                                  |                                      |                                           |
| 2421 Carers                                     | Carers Respite Service                                                                    | £2,100,000                             |                                                         |                                                  |                                           |                                                          |                                    |                                    |                                                  |                                      |                                           |
| 2422 Carers                                     | Young Carers                                                                              | £700,000                               |                                                         |                                                  |                                           |                                                          |                                    |                                    |                                                  |                                      |                                           |
| 2484 Children                                   | Children in Care Services - residential placements block contract                         |                                        |                                                         |                                                  |                                           |                                                          |                                    |                                    |                                                  |                                      |                                           |
| 2356 Housing Related Suppor                     | t Mental Health Forensic Independent Living<br>Support Service                            | £137,196                               |                                                         |                                                  |                                           |                                                          |                                    |                                    |                                                  |                                      |                                           |
| 2359 Housing Related Suppor<br>(ILSS)           | t Mental Health Independent Living Support<br>Service                                     | £1,250,997                             |                                                         |                                                  |                                           |                                                          |                                    |                                    |                                                  |                                      |                                           |
|                                                 | t Mental Health Standard Accommodation<br>Service (All Saints)                            | £668,619                               |                                                         |                                                  |                                           |                                                          |                                    |                                    |                                                  |                                      |                                           |
| 2362 Housing Related Suppor                     | t Mental Health Complex Service (the Crescent)                                            | £863,070                               |                                                         |                                                  |                                           |                                                          |                                    |                                    |                                                  |                                      |                                           |
| 2424 Housing Related Suppor                     | t Mental Health Accommodation Based Service<br>- Star Hughenden                           | £1,258,389                             |                                                         |                                                  |                                           |                                                          |                                    |                                    |                                                  |                                      |                                           |
| 2376 Adult Social Care -<br>Accommodation Based | Nursing & Residential accreditation                                                       |                                        |                                                         |                                                  |                                           |                                                          |                                    |                                    |                                                  |                                      |                                           |
| 3031 Children                                   | Independent visitor                                                                       |                                        |                                                         |                                                  |                                           |                                                          |                                    |                                    |                                                  |                                      |                                           |
| 2330 Health                                     | Integrated Sexual Health Services                                                         | £19,220,415                            |                                                         |                                                  |                                           |                                                          |                                    |                                    |                                                  |                                      |                                           |
| 2345 Adult Social Care -<br>Accommodation Based | Seagrave Court                                                                            | £436,000                               |                                                         |                                                  |                                           |                                                          |                                    |                                    |                                                  |                                      |                                           |
| 2327 Crime and Drugs Partnership                | Sexual Violence Services                                                                  | £541,008                               |                                                         |                                                  | •                                         |                                                          |                                    | _                                  |                                                  |                                      |                                           |
| 2329 Crime and Drugs Partnership                | Integrated Substance Misuse Treatment<br>System                                           | £18,304,460                            |                                                         |                                                  |                                           |                                                          |                                    |                                    |                                                  |                                      |                                           |
| 2355 Crime and Drugs<br>Partnership             | The Health Shop (Sexual Health and Needle Exchange Services)                              | £164,523                               |                                                         |                                                  |                                           |                                                          |                                    |                                    |                                                  |                                      |                                           |
| 2426 Crime and Drugs<br>Partnership             | Family Support Service                                                                    | £935,000                               |                                                         |                                                  |                                           |                                                          |                                    |                                    |                                                  |                                      |                                           |