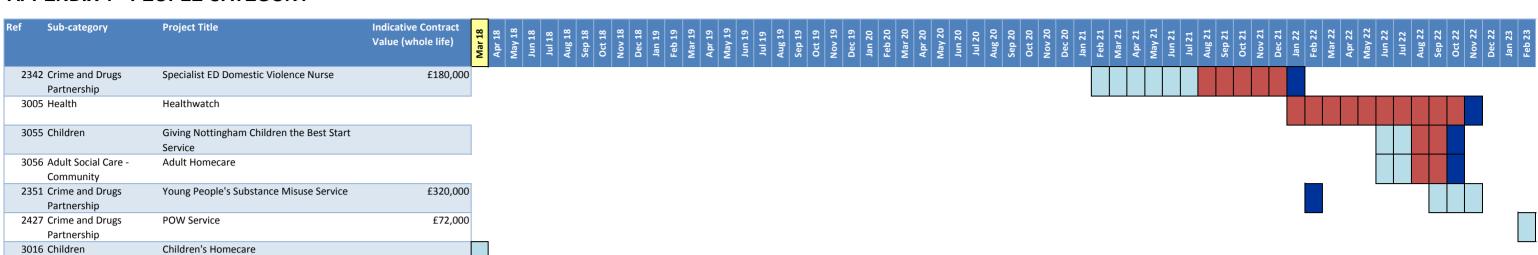

Issue Date Evaluation Standstill Award Date Pre-Procurement

| APPENDIX 1 - PE                                 | OPLE CATEGORY                                                                             |                                        |                                                         | Pre-Procurement                                  | Issue Date                                | Evaluation                                               | Standstill                         | Award Date                         |                                                  |                                      |                                           |
|-------------------------------------------------|-------------------------------------------------------------------------------------------|----------------------------------------|---------------------------------------------------------|--------------------------------------------------|-------------------------------------------|----------------------------------------------------------|------------------------------------|------------------------------------|--------------------------------------------------|--------------------------------------|-------------------------------------------|
| Ref Sub-category                                | Project Title                                                                             | Indicative Contract Value (whole life) | Apr 10 May 18 Jun 18 Jul 18 Aug 18 Sep 18 Oct 18 Dec 18 | Jan 19 Feb 19 Mar 19 Apr 19 Jun 19 Jul 19 Aug 19 | Sep 19 Oct 19 Nov 19 Dec 19 Jan 20 Feb 20 | Mar 20<br>Apr 20<br>May 20<br>Jun 20<br>Jul 20<br>Aug 20 | Sep 20 Oct 20 Nov 20 Dec 20 Jan 21 | Feb 21 Mar 21 Apr 21 May 21 Jun 21 | Aug 21 Sep 21 Oct 21 Nov 21 Jan 22 Feb 22 Mar 22 | May 22<br>Jun 22<br>Jul 22<br>Aug 22 | Sep 22 Oct 22 Nov 22 Dec 22 Jan 23 Feb 23 |
| 3059 Community                                  | Bed and Breakfast accommodation                                                           |                                        |                                                         |                                                  |                                           |                                                          |                                    |                                    |                                                  |                                      |                                           |
|                                                 | t Learning Disability & Autistic Spectrum                                                 | £1,224,362                             |                                                         |                                                  |                                           |                                                          |                                    |                                    |                                                  |                                      |                                           |
| (ILSS)<br>2336 Children                         | Disorder Independent Living Support Service<br>Youth Offending Team Hard to Reach Service |                                        |                                                         |                                                  |                                           |                                                          |                                    |                                    |                                                  |                                      |                                           |
| 2375 Community                                  | Appropriate Adults Service                                                                | £105,000                               |                                                         |                                                  |                                           |                                                          |                                    |                                    |                                                  |                                      |                                           |
| 2344 Adult Social Care -<br>Accommodation Based | Larkhill Village                                                                          | £4,911,125                             |                                                         |                                                  |                                           |                                                          |                                    |                                    |                                                  |                                      |                                           |
| 2412 Children                                   | Short Breaks For Disabled Children                                                        | £177,900                               |                                                         |                                                  |                                           |                                                          |                                    |                                    |                                                  |                                      |                                           |
| 2416 Community                                  | Adult Advocacy Service - County led                                                       | £1,164,114                             |                                                         |                                                  |                                           |                                                          |                                    |                                    |                                                  |                                      |                                           |
| 2337 Adult Social Care -<br>Accommodation Based | Care Support and Enablement Call-Off -                                                    |                                        |                                                         |                                                  |                                           |                                                          |                                    |                                    |                                                  |                                      |                                           |
|                                                 | t Teenage Parents Accomodation Based Service                                              | £881,790                               |                                                         |                                                  |                                           |                                                          |                                    |                                    |                                                  |                                      |                                           |
| 2328 Education                                  | Off Site Alternative Education Provision                                                  |                                        |                                                         |                                                  |                                           |                                                          |                                    |                                    |                                                  |                                      |                                           |
| 2348 Crime and Drugs<br>Partnership             | Hospital Alcohol Liaison (HALT)                                                           | £586,800                               |                                                         |                                                  |                                           |                                                          |                                    |                                    |                                                  |                                      |                                           |
| 2418 Adult Social Care -<br>Community           | Day and Evening Services                                                                  | £5,000,000                             |                                                         |                                                  |                                           |                                                          |                                    |                                    |                                                  |                                      |                                           |
| 2433 Adult Social Care -<br>Community           | Social care in prisons                                                                    | £45,000                                |                                                         |                                                  |                                           |                                                          |                                    |                                    |                                                  |                                      |                                           |
| 2420 Carers                                     | Carer's Hub (Carers First)                                                                | £825,000                               |                                                         |                                                  |                                           |                                                          |                                    |                                    |                                                  |                                      |                                           |
| 2421 Carers                                     | Carers Respite Service                                                                    | £2,100,000                             |                                                         |                                                  |                                           |                                                          |                                    |                                    |                                                  |                                      |                                           |
| 2422 Carers                                     | Young Carers                                                                              | £700,000                               |                                                         |                                                  |                                           |                                                          |                                    |                                    |                                                  |                                      |                                           |
| 2484 Children                                   | Children in Care Services - residential placements block contract                         |                                        |                                                         |                                                  |                                           |                                                          |                                    |                                    |                                                  |                                      |                                           |
| 2356 Housing Related Suppor                     | t Mental Health Forensic Independent Living<br>Support Service                            | £137,196                               |                                                         |                                                  |                                           |                                                          |                                    |                                    |                                                  |                                      |                                           |
| 2359 Housing Related Suppor<br>(ILSS)           | t Mental Health Independent Living Support<br>Service                                     | £1,250,997                             |                                                         |                                                  |                                           |                                                          |                                    |                                    |                                                  |                                      |                                           |
|                                                 | t Mental Health Standard Accommodation<br>Service (All Saints)                            | £668,619                               |                                                         |                                                  |                                           |                                                          |                                    |                                    |                                                  |                                      |                                           |
| 2362 Housing Related Suppor                     | t Mental Health Complex Service (the Crescent)                                            | £863,070                               |                                                         |                                                  |                                           |                                                          |                                    |                                    |                                                  |                                      |                                           |
| 2424 Housing Related Suppor                     | t Mental Health Accommodation Based Service<br>- Star Hughenden                           | £1,258,389                             |                                                         |                                                  |                                           |                                                          |                                    |                                    |                                                  |                                      |                                           |
| 2376 Adult Social Care -<br>Accommodation Based | Nursing & Residential accreditation                                                       |                                        |                                                         |                                                  |                                           |                                                          |                                    |                                    |                                                  |                                      |                                           |
| 3031 Children                                   | Independent visitor                                                                       |                                        |                                                         |                                                  |                                           |                                                          |                                    |                                    |                                                  |                                      |                                           |
| 2330 Health                                     | Integrated Sexual Health Services                                                         | £19,220,415                            |                                                         |                                                  |                                           |                                                          |                                    |                                    |                                                  |                                      |                                           |
| 2345 Adult Social Care -<br>Accommodation Based | Seagrave Court                                                                            | £436,000                               |                                                         |                                                  |                                           |                                                          |                                    |                                    |                                                  |                                      |                                           |
| 2327 Crime and Drugs Partnership                | Sexual Violence Services                                                                  | £541,008                               |                                                         |                                                  | •                                         |                                                          |                                    | _                                  |                                                  |                                      |                                           |
| 2329 Crime and Drugs Partnership                | Integrated Substance Misuse Treatment<br>System                                           | £18,304,460                            |                                                         |                                                  |                                           |                                                          |                                    |                                    |                                                  |                                      |                                           |
| 2355 Crime and Drugs<br>Partnership             | The Health Shop (Sexual Health and Needle Exchange Services)                              | £164,523                               |                                                         |                                                  |                                           |                                                          |                                    |                                    |                                                  |                                      |                                           |
| 2426 Crime and Drugs<br>Partnership             | Family Support Service                                                                    | £935,000                               |                                                         |                                                  |                                           |                                                          |                                    |                                    |                                                  |                                      |                                           |

## **APPENDIX 1 - PEOPLE CATEGORY**

Issue Date

Evaluation

Standstill Award Date

Pre-Procurement